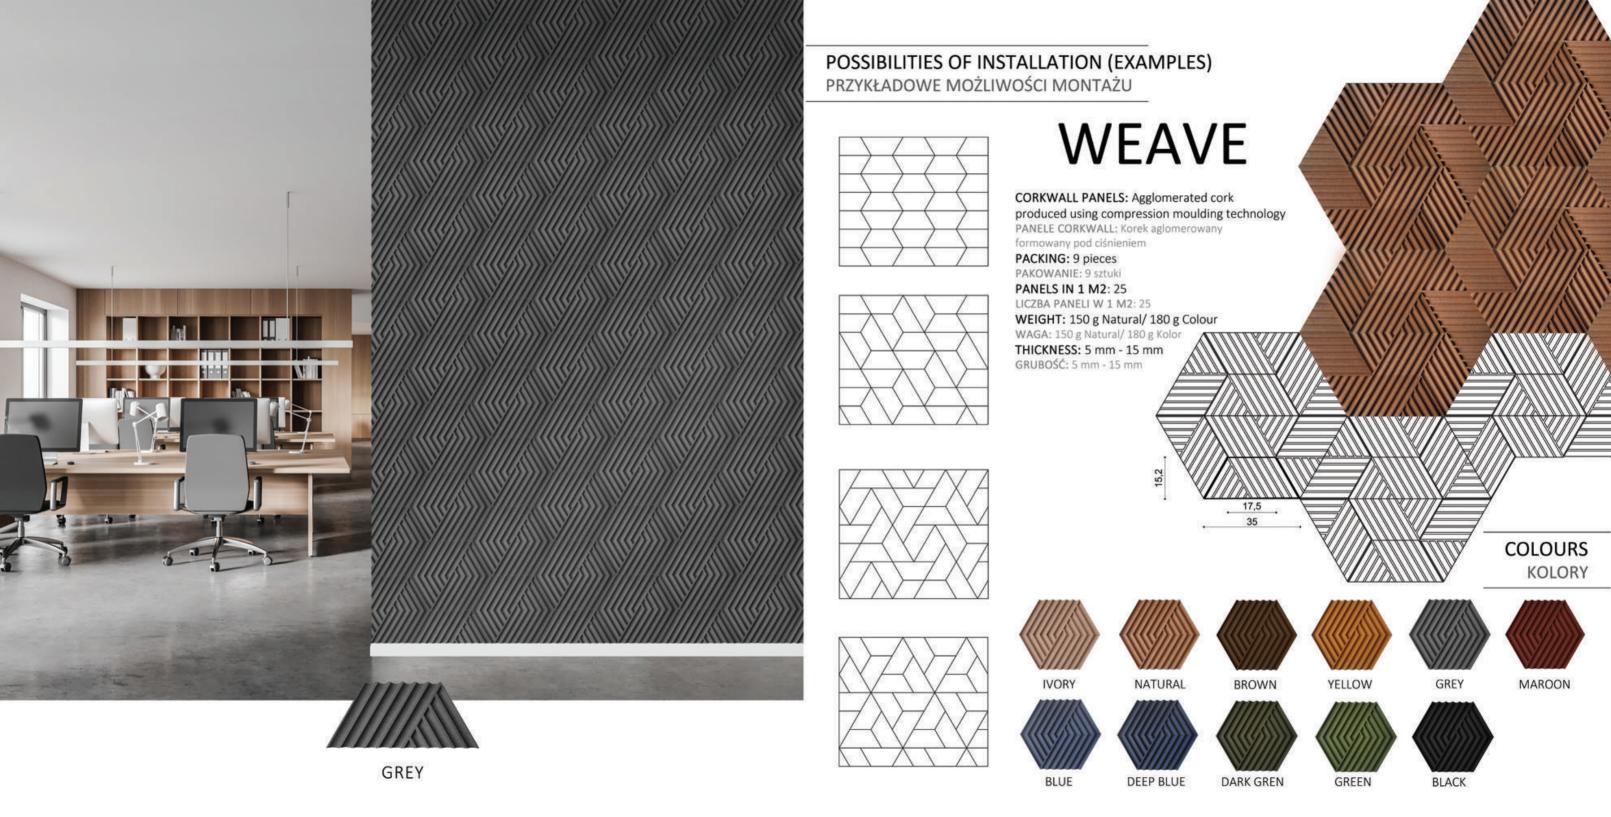

POSSIBILITIES OF INSTALLATION (EXAMPLES)

PRZYKŁADOWE MOŻLIWOŚCI MONTAŻU

# LINE

CORKWALL PANELS: Agglomerated cork produced using compression moulding technology

PANELE CORKWALL: Korek aglomerowany

formowany pod ciśnieniem

PACKING: 3 pieces PAKOWANIE: 3 sztuki **PANELS IN 1 M2: 19** LICZBA PANELI W 1 M2: 19

WEIGHT: 230 g Natural/ 250 g Colour WAGA: 230 g Natural/ 250 g Kolor

THICKNESS: 5 mm - 30 mm GRUBOŚĆ: 5 mm - 30 mm

24,5

BLUE

DEEP BLUE

DARK GREN

GREEN

BLACK