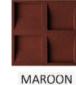

## **CONCAVE**

CORKWALL PANELS: Agglomerated cork produced using compression moulding technology PANELE CORKWALL: Korek aglomerowany

formowany pod ciśnieniem PACKING: 4 pieces PAKOWANIE: 4 sztuki PANELS IN 1 M2: 16 LICZBA PANELI W 1 M2: 16

WEIGHT: 300 g Natural/ 340 g Colour WAGA: 300 g Natural/ 340 g Kolor

THICKNESS: 25 mm GRUBOŚĆ: 25 mm

. 25

### **COLOURS KOLORY**

BLUE

NATURAL

**BROWN** 

GREY

DEEP BLUE

BLACK