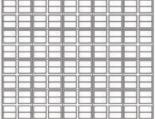

POSSIBILITIES OF INSTALLATION (EXAMPLES)

PRZYKŁADOWE MOŻLIWOŚCI MONTAŻU

### POSSIBILITIES OF INSTALLATION (EXAMPLES)

PRZYKŁADOWE MOŻLIWOŚCI MONTAŻU

PANELE CORKWALL: Korek aglomerowany formowany pod ciśnieniem

PACKING: 6 pieces PAKOWANIE: 6 sztuki

PANELS IN 1 M2: 40 LICZBA PANELI W 1 M2: 40

### POSSIBILITIES OF INSTALLATION (EXAMPLES)

PRZYKŁADOWE MOŻLIWOŚCI MONTAŻU