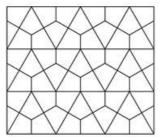

### POSSIBILITIES OF INSTALLATION (EXAMPLES)

PRZYKŁADOWE MOŻLIWOŚCI MONTAŻU

## **CONCAVE**

CORKWALL PANELS: Agglomerated cork produced using compression moulding technology PANELE CORKWALL: Korek aglomerowany

formowany pod ciśnieniem PACKING: 4 pieces PAKOWANIE: 4 sztuki PANELS IN 1 M2: 16 LICZBA PANELI W 1 M2: 16