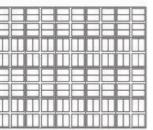

POSSIBILITIES OF INSTALLATION (EXAMPLES)

PRZYKŁADOWE MOŻLIWOŚCI MONTAŻU

### POSSIBILITIES OF INSTALLATION (EXAMPLES)

PRZYKŁADOWE MOŻLIWOŚCI MONTAŻU

PANELE CORKWALL: Korek aglomerowany formowany pod ciśnieniem

PACKING: 6 pieces PAKOWANIE: 6 sztuki

PANELS IN 1 M2: 40 LICZBA PANELI W 1 M2: 40

### POSSIBILITIES OF INSTALLATION (EXAMPLES)

PRZYKŁADOWE MOŻLIWOŚCI MONTAŻU