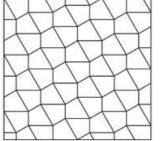

POSSIBILITIES OF INSTALLATION (EXAMPLES)

PRZYKŁADOWE MOŻLIWOŚCI MONTAŻU

# LINE

CORKWALL PANELS: Agglomerated cork produced using compression moulding technology

PANELE CORKWALL: Korek aglomerowany

formowany pod ciśnieniem

PACKING: 3 pieces PAKOWANIE: 3 sztuki **PANELS IN 1 M2: 19** LICZBA PANELI W 1 M2: 19

### POSSIBILITIES OF INSTALLATION (EXAMPLES)

PRZYKŁADOWE MOŻLIWOŚCI MONTAŻU

PANELE CORKWALL: Korek aglomerowany formowany pod ciśnieniem

PACKING: 6 pieces PAKOWANIE: 6 sztuki

PANELS IN 1 M2: 40 LICZBA PANELI W 1 M2: 40