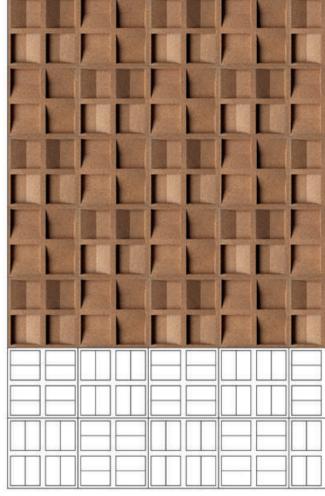

# LINE

CORKWALL PANELS: Agglomerated cork produced using compression moulding technology

PANELE CORKWALL: Korek aglomerowany

formowany pod ciśnieniem

PACKING: 3 pieces PAKOWANIE: 3 sztuki **PANELS IN 1 M2: 19** LICZBA PANELI W 1 M2: 19

WEIGHT: 230 g Natural/ 250 g Colour WAGA: 230 g Natural/ 250 g Kolor

THICKNESS: 5 mm - 30 mm GRUBOŚĆ: 5 mm - 30 mm

24,5

BLUE

DEEP BLUE

DARK GREN

GREEN

BLACK