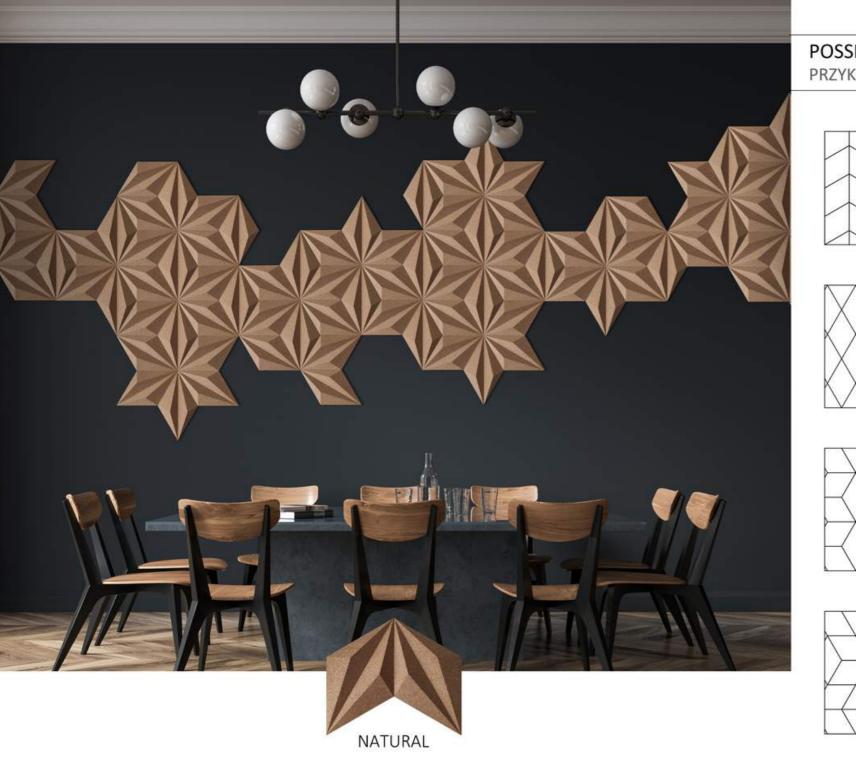

### POSSIBILITIES OF INSTALLATION (EXAMPLES)

PRZYKŁADOWE MOŻLIWOŚCI MONTAŻU

PANELE CORKWALL: Korek aglomerowany formowany pod ciśnieniem

PACKING: 6 pieces PAKOWANIE: 6 sztuki

PANELS IN 1 M2: 40 LICZBA PANELI W 1 M2: 40

WEIGHT:

150 g Natural/ 180 g Color WAGA: 150 g Natural/ 180 g Kolor

THICKNESS:

20 mm - 30 mm GRUBOŚĆ; 20 mm - 30 mm

COLOURS KOLORY

**KITE** 