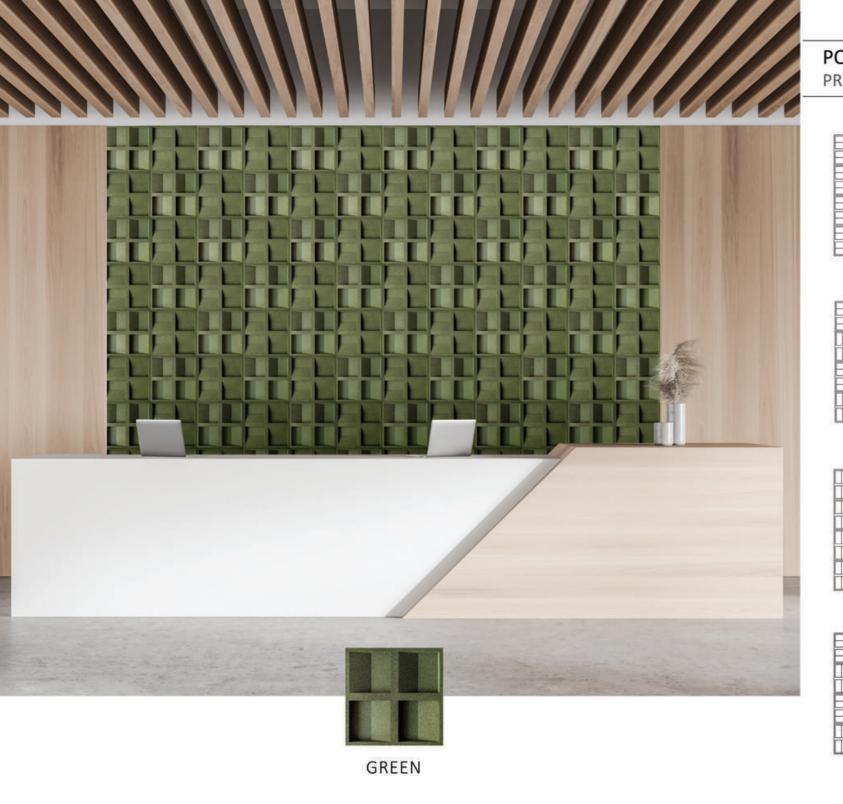

### POSSIBILITIES OF INSTALLATION (EXAMPLES)

PRZYKŁADOWE MOŻLIWOŚCI MONTAŻU

PANELE CORKWALL: Korek aglomerowany formowany pod ciśnieniem

PACKING: 6 pieces PAKOWANIE: 6 sztuki

PANELS IN 1 M2: 40 LICZBA PANELI W 1 M2: 40

WEIGHT:

150 g Natural/ 180 g Color WAGA: 150 g Natural/ 180 g Kolor

THICKNESS:

20 mm - 30 mm GRUBOŚĆ; 20 mm - 30 mm

COLOURS KOLORY

**KITE** 