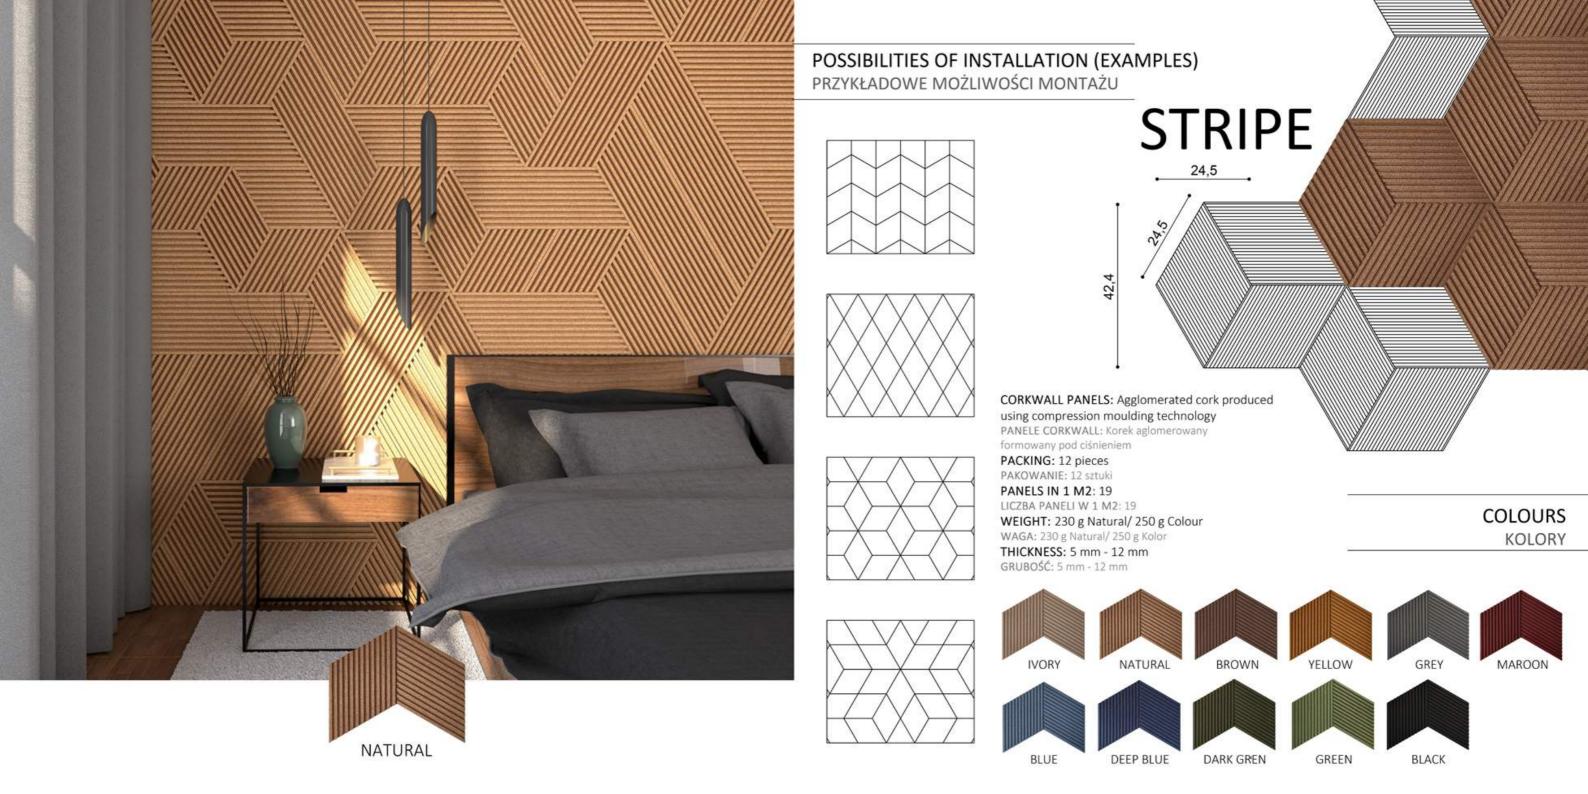

POSSIBILITIES OF INSTALLATION (EXAMPLES)

PRZYKŁADOWE MOŻLIWOŚCI MONTAŻU

# LINE

CORKWALL PANELS: Agglomerated cork produced using compression moulding technology

PANELE CORKWALL: Korek aglomerowany

formowany pod ciśnieniem

PACKING: 3 pieces PAKOWANIE: 3 sztuki **PANELS IN 1 M2: 19** LICZBA PANELI W 1 M2: 19

WEIGHT: 230 g Natural/ 250 g Colour WAGA: 230 g Natural/ 250 g Kolor

THICKNESS: 5 mm - 30 mm GRUBOŚĆ: 5 mm - 30 mm

24,5

BLUE

DEEP BLUE

DARK GREN

GREEN

BLACK