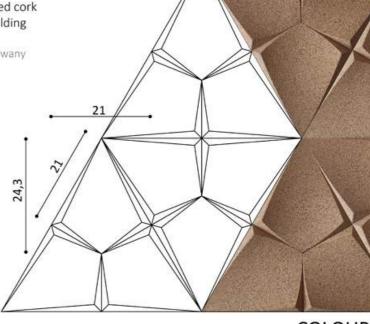

WEIGHT:

150 g Natural/ 180 g Color WAGA: 150 g Natural/ 180 g Kolor

THICKNESS:

20 mm - 30 mm GRUBOŚĆ; 20 mm - 30 mm

COLOURS KOLORY

**KITE** 