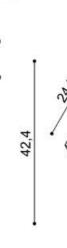

WEIGHT: 230 g Natural/ 250 g Colour WAGA: 230 g Natural/ 250 g Kolor

THICKNESS: 5 mm - 30 mm GRUBOŚĆ: 5 mm - 30 mm

24,5

BLUE

DEEP BLUE

DARK GREN

GREEN

BLACK