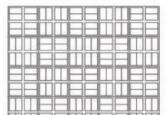

POSSIBILITIES OF INSTALLATION (EXAMPLES)

PRZYKŁADOWE MOŻLIWOŚCI MONTAŻU

### POSSIBILITIES OF INSTALLATION (EXAMPLES)

PRZYKŁADOWE MOŻLIWOŚCI MONTAŻU

PANELE CORKWALL: Korek aglomerowany formowany pod ciśnieniem

PACKING: 6 pieces PAKOWANIE: 6 sztuki

PANELS IN 1 M2: 40 LICZBA PANELI W 1 M2: 40

### POSSIBILITIES OF INSTALLATION (EXAMPLES)

PRZYKŁADOWE MOŻLIWOŚCI MONTAŻU