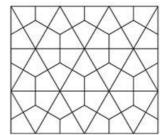

### POSSIBILITIES OF INSTALLATION (EXAMPLES)

PRZYKŁADOWE MOŻLIWOŚCI MONTAŻU

PANELE CORKWALL: Korek aglomerowany formowany pod ciśnieniem

PACKING: 6 pieces PAKOWANIE: 6 sztuki

PANELS IN 1 M2: 40 LICZBA PANELI W 1 M2: 40

WEIGHT:

150 g Natural/ 180 g Color WAGA: 150 g Natural/ 180 g Kolor

THICKNESS:

20 mm - 30 mm GRUBOŚĆ; 20 mm - 30 mm

COLOURS KOLORY

**KITE** 