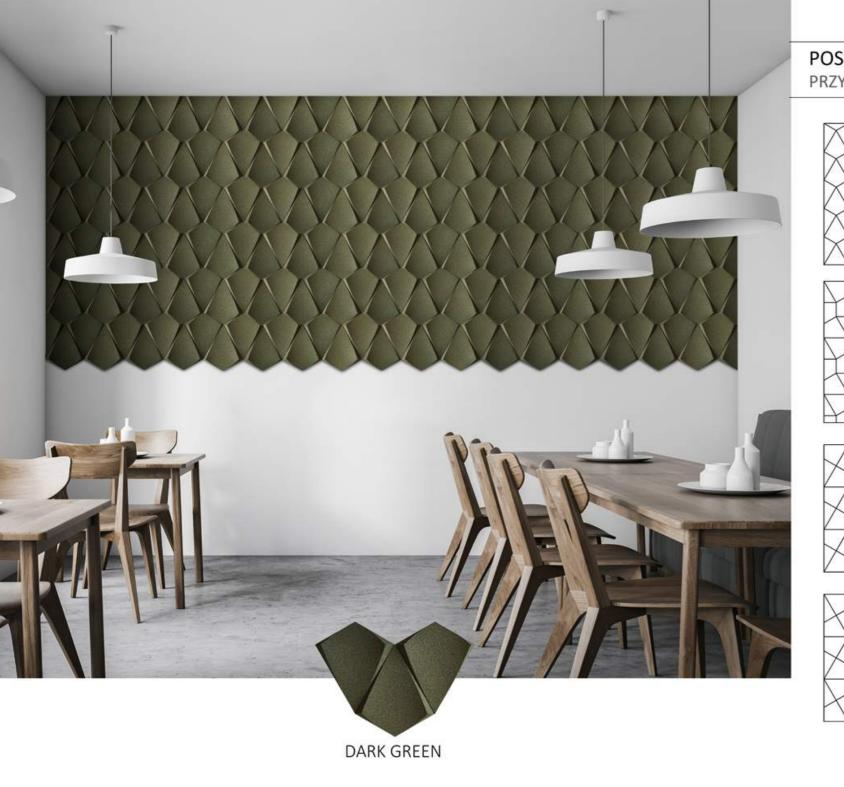

### POSSIBILITIES OF INSTALLATION (EXAMPLES)

PRZYKŁADOWE MOŻLIWOŚCI MONTAŻU

PANELE CORKWALL: Korek aglomerowany formowany pod ciśnieniem

PACKING: 6 pieces PAKOWANIE: 6 sztuki

PANELS IN 1 M2: 40 LICZBA PANELI W 1 M2: 40

WEIGHT:

150 g Natural/ 180 g Color WAGA: 150 g Natural/ 180 g Kolor

THICKNESS:

20 mm - 30 mm GRUBOŚĆ; 20 mm - 30 mm

COLOURS KOLORY

**KITE** 