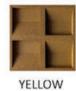

## **CONCAVE**

CORKWALL PANELS: Agglomerated cork produced using compression moulding technology PANELE CORKWALL: Korek aglomerowany

formowany pod ciśnieniem PACKING: 4 pieces PAKOWANIE: 4 sztuki PANELS IN 1 M2: 16 LICZBA PANELI W 1 M2: 16

WEIGHT: 300 g Natural/ 340 g Colour WAGA: 300 g Natural/ 340 g Kolor

THICKNESS: 25 mm GRUBOŚĆ: 25 mm

. 25

### **COLOURS KOLORY**

BLUE

NATURAL

**BROWN** 

GREY

DEEP BLUE

BLACK